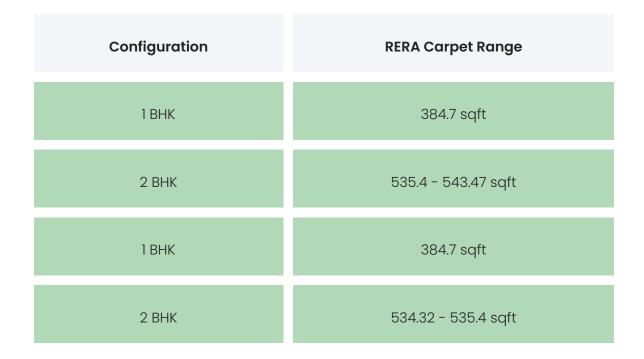

Typography |
|-----------|------|------------|
|           |      |            |

#### **Project Amenities**

| Sports                 | Swimming Pool,Kids Play Area,Outdoor Gym                   |
|------------------------|------------------------------------------------------------|
| Leisure                | Steam Room                                                 |
| Business & Hospitality | Banquet Hall,Clubhouse,Community<br>Hall,Multipurpose Hall |
| Eco Friendly Features  | NA                                                         |

AKSAR IMPERIAL HEIGHTS PHASE I - A AND B WING

### **BUILDING LAYOUT**



#### Services & Safety

- Security: NA
- Fire Safety : NA
- Sanitation : NA
- Vertical Transportation : NA

AKSAR IMPERIAL HEIGHTS PHASE I – A AND B WING

### FLAT INTERIORS





| Flooring                     | Vitrified Tiles,Anti Skid Tiles                      |
|------------------------------|------------------------------------------------------|
| Joinery, Fittings & Fixtures | Sanitary Fittings,Kitchen Platform                   |
| Finishing                    | Laminated flush doors,Double glazed glass<br>windows |
| HVAC Service                 | NA                                                   |
| Technology                   | NA                                                   |
| White Goods                  | Water Purifier                                       |

AKSAR IMPERIAL HEIGHTS

PHASE I - A AND B WING

### COMMERCIALS



**Disclaimer:** Prices mentioned are approximate value and subject to change.

| GST            | Stamp Duty