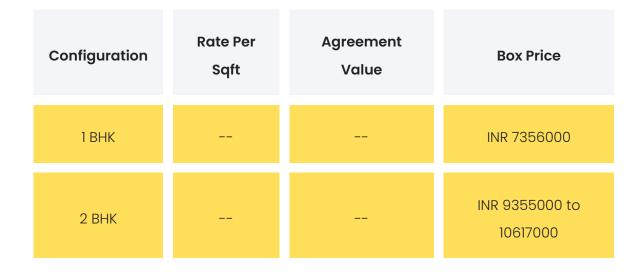

### COMMERCIALS

**Disclaimer:** Prices mentioned are approximate value and subject to change.

| GST            | Stamp Duty      | Registration                                                  |  |
|----------------|-----------------|---------------------------------------------------------------|--|
| 0%             | 4%              | INR 30000                                                     |  |
| Floor Rise     | Parking Charges | Other Charges                                                 |  |
| NA             | INR 500000      | NA                                                            |  |
|                |                 |                                                               |  |
| Festive Offers |                 | The builder is not offering any festive offers at the moment. |  |
| Payment Plan   | ٩               | NA                                                            |  |
| Bank Approved  |                 | HDEC Bank SRI Bank                                            |  |