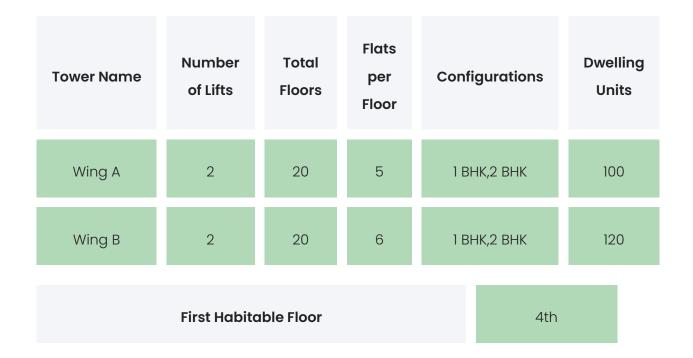

----|------------------|
| NA                | NA        | NA               |

AKSAR IMPERIAL HEIGHTS

PHASE I - A AND B WING

### **PROJECT & AMENITIES**

| Time Line | Size | Typography |
|-----------|------|------------|
|           |      |            |

#### **Project Amenities**

| Sports                 | Swimming Pool,Kids Play Area,Outdoor Gym                   |
|------------------------|------------------------------------------------------------|
| Leisure                | Steam Room                                                 |
| Business & Hospitality | Banquet Hall,Clubhouse,Community<br>Hall,Multipurpose Hall |
| Eco Friendly Features  | NA                                                         |

AKSAR IMPERIAL HEIGHTS PHASE I - A AND B WING

### **BUILDING LAYOUT**



#### Services & Safety

- Security: NA
- Fire Safety : NA
- Sanitation : NA
- Vertical Transportation : NA

AKSAR IMPERIAL HEIGHTS PHASE I – A AND B WING

### FLAT INTERIORS





| Flooring                     | Vitrified Tiles,Anti Skid Tiles                      |
|------------------------------|------------------------------------------------------|
| Joinery, Fittings & Fixtures | Sanitary Fittings,Kitchen Platform                   |
| Finishing                    | Laminated flush doors,Double glazed glass<br>windows |
| HVAC Service                 | NA                                                   |
| Technology                   | NA                                                   |
| White Goods                  | Water Purifier                                       |

AK